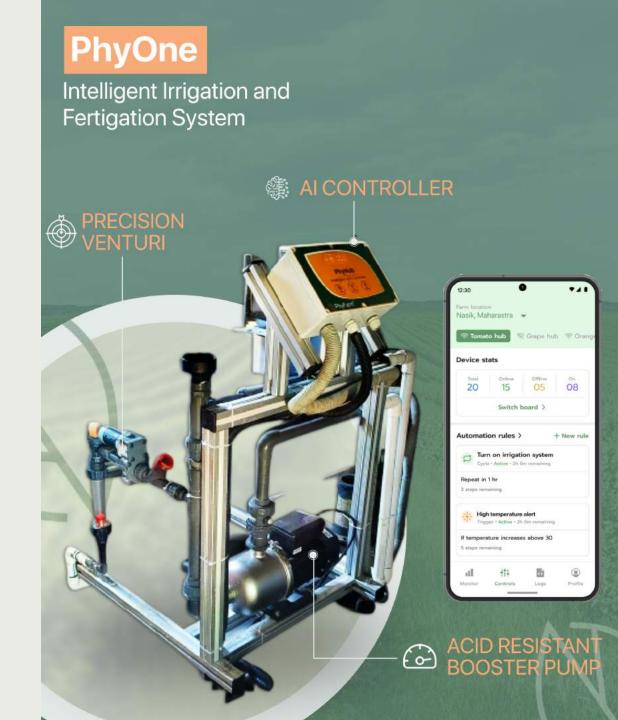

#### Controllers - Multiple supported devices

Intelligent rule engine

Decentralised data pipeline

Power cut memory

Offline function

**PhyHub** 

Open Source SBCs

YOKOGAWA 🧇

#### **Application Showcase**

Controller

Irrigation and Fertigation

Soil Moisture

Sensor based operations

Flow Meter

Precise Volume Measurement

Mobile Apps