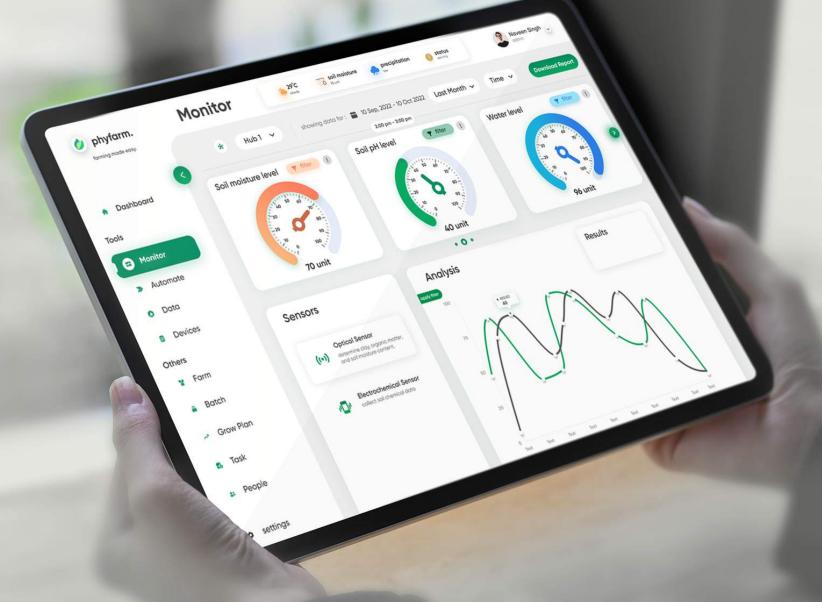

### PhyFarm's AIOT platform makes it easy to connect sensors, controllers and data models to your applications via APIs or customised web and mobile sdks

Collect sensor data seamlessly **Automate** process

Remote device management

Networking and connectivity

**Built in GPT** models

Wide range of sensors, controllers, and hardware interfaces, built in GPT models, API's, Web and Mobile Interfaces

- 50+ Sensors Support
- 2 10+ Controllers
- Weather APIS
- /\_ ERP Systems

#### Sensing - Realtime data stream

Wide Range

50+ sensors parameters

#### Accurate

High accuracy and precision

#### **Economical**

Cost effective

Connectivity 4G | 5G | WiFi | LoRaWAN